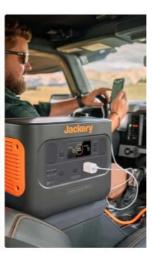

Negotiated / Standard Package · Packaging Details:

• Delivery Time: Negotiated / 20 Working Days After Payment

Payment Terms: T/T

. Supply Ability: 5000 Pieces/Month



## **Product Specification**

• Product Name: Jackery Explorer 1500 Pro Portable Power

Power Source: AC Adapter, Solar Power, 12V Car Charge

Lithium Ion . Battery Type:

Controller Type:

• Special Features: Flashlight, Cigar Lighter, USB-C, DC Input

384 X 269 X 307.5 Mm . Panel Dimensions:

-10 - 40 • Operating Temperatures: • Place Of Origin: China

Highlight: BMS Portable Solar Generator,

Portable Solar Generator 1500 Pro,

1500 Pro Solar Power Generator For Camping

#### **MULTIPLE CHARGING METHODS**



# More Images







## **Jackery Explorer 1500 Pro Portable Power Station**

# MULTIPLE CHARGING METHODS







**Wall Charging** 2 Hours

**Solar Charging** 2 Hours (1400W Input)

**Car Charging** 16.5 Hours

More than Fast: The ultra solar charging, more than fast charging experience. Solar charging is reborn with a 2-hour solar charge, supporting a maximum of 1,400W solar power input and an unbelievable 2-hour wall charge (6\*200W solar panels). Get ready to explore further with Jackery Solar and more than fast.

Ultimate All-round Safety: Safety is taken to the next level with intelligent BMS and 8 state-of-the-art temperature sensors for accurate, safe temp control. A patented multi-duct design provides 30% improved heat dissipation efficiency, generating 100% product safety. The complete safe charging experience has arrived.

1800W Power Charging 7 Devices: Immense power is now ready at your