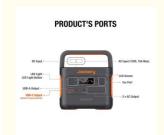

1800W Power Charging 7 Devices: Immense power is now ready at your fingertips. The Explorer 1500 Pro features the Dual PD100W design, two 1800W AC charging ports, two USB-C charging ports, and one car charger, allowing for fast charging of all household devices and gadgets thinkable.