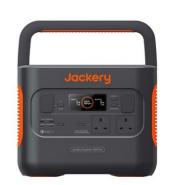

## **Jackery Explorer 1500 Pro Portable Power Station**

1800W Power Charging 7 Devices: Immense power is now ready at your fingertips. The Explorer 1500 Pro features the Dual PD100W design, two 1800W AC charging ports, two USB-C charging ports, and one car charger, allowing for fast charging of all household devices and gadgets thinkable.